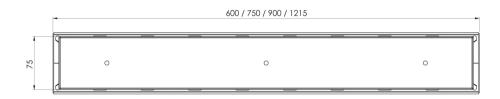

### PHOENIX V CHANNEL DRAIN TI 75 X 750MM OUTLET 45MM

201-1121-51 Stainless Steel