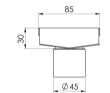

### PHOENIX V CHANNEL DRAIN TI 75 X 750MM OUTLET 45MM

201-1121-51 Stainless Steel