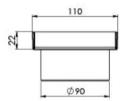

# PHOENIX FLAT CHANNEL DRAIN HG 100 X 600MM OUTLET 90MM

Please visit https://www.phoenixtapware.com.au/warranty to view the full warranty

While we aim to ensure the specifications shown are correct at time of printing, Phoenix Tapware reserves the right to make modifications without prior notice. Always use the physical product measurements for mark-ups and roughing-in as the line drawing shown may differ from the actual product over time. All measurements are shown in millimetres. Colours may vary from image shown.