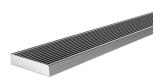

# PHOENIX FLAT CHANNEL DRAIN HG 100 X 600MM OUTLET 90MM

# 600 / 750 / 900 / 1200mm

## **AVAILABLE IN**

200-2215-51 Stainless Steel