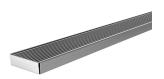

## PHOENIX FLAT CHANNEL DRAIN HG 75 X 1200MM OUTLET 65MM

# 600 / 750 / 900 / 1200mm

### AVAILABLE IN

200-2143-51 Stainless Steel