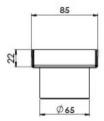

## PHOENIX FLAT CHANNEL DRAIN HG 75 X 1200MM OUTLET 65MM

# 600 / 750 / 900 / 1200mm