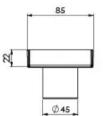

## PHOENIX FLAT

### PHOENIX FLAT CHANNEL DRAIN HG 75 X 1200MM OUTLET 45MM









#### AVAILABLE IN



200-2141-51 Stainless Steel

#### INFORMATION



#### MAINTENANCE AND CARE:

- All surfaces should be cleaned with mild liquid detergent or soap and water.
- Do not use cream cleaners or citrus based cleaning products, as they are abrasive.
- Use of unsuitable cleaning agents may damage the surface.
- Any damage caused in this way will not be covered by warranty.

#### Please visit https://www.phoenixtapware.com.au/warranty to view the full warranty

While we aim to ensure the specifications shown are correct at time of printing, Phoenix Tapware reserves the right to make modifications without prior notice. Always use the physical product measurements for mark-ups and roughing-in as the line drawing shown may differ from the actual product over time. All measurements