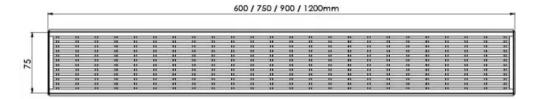

## PHOENIX FLAT

### PHOENIX FLAT CHANNEL DRAIN HG 75 X 1200MM OUTLET 45MM









#### AVAILABLE IN



200-2141-51 Stainless Steel

#### INFORMATION



#### MAINTENANCE AND CARE:

- All surfaces should be cleaned with mild liquid detergent or soap and water.
- Do not use cream cleaners or citrus based cleaning products, as they are abrasive.
- Use of unsuitable cleaning agents may damage the surface.
- Any damage caused in this way will not be covered by warranty.

#### Please visit https://www.phoenixtapware.com.au/warranty to view the full warranty

While we aim to ensure the specifications shown are correct at time of printing, Phoenix Tapware reserves the right to make modifications without prior notice. Always use the physical product measurements for mark-ups and roughing-in as the line drawing shown may differ from the actual product over time. All measuremen