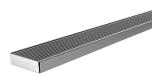

# PHOENIX FLAT CHANNEL DRAIN HG 75 X 900MM OUTLET 65MM

#### AVAILABLE IN

200-2133-51 Stainless Steel