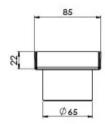

# PHOENIX FLAT CHANNEL DRAIN HG 75 X 900MM OUTLET 65MM

Please visit https://www.phoenixtapware.com.au/warranty to view the full warranty

While we aim to ensure the specifications shown are correct at time of printing, Phoenix Tapware reserves the right to make modifications without prior notice. Always use the physical product measurements for mark-ups and roughing-in as the line drawing shown may differ from the actual product over time. All measurements are shown in millimetres. Colours may vary from image shown.