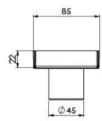

## PHOENIX FLAT CHANNEL DRAIN HG 75 X 900MM OUTLET 45MM

# 600 / 750 / 900 / 1200mm