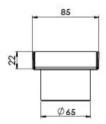

# **PHOENIX FLAT**

## PHOENIX FLAT CHANNEL DRAIN HG 75 X 750MM OUTLET 65MM





# 600 / 750 / 900 / 1200mm



### AVAILABLE IN



200-2123-51 Stainless Steel

### **INFORMATION**



### **MAINTENANCE AND CARE:**

- All surfaces should be cleaned with mild liquid detergent or soap and water.
- Do not use cream cleaners or citrus based cleaning products, as they are abrasive.
- Use of unsuitable cleaning agents may damage the surface.
- Any damage caused in this way will not be covered by warranty.

Please visit https://www.phoenixtapware.com.au/warranty to view the full warranty



While we aim to ensure the specifications shown are correct at time of printing, Phoenix Tapware reserves the right to make modifications without prior notice. Always use the physical product measurements for mark-ups and roughing-in as the line drawing shown may differ from the actual product over time. All measuremen