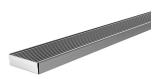

## PHOENIX FLAT CHANNEL DRAIN HG 75 X 750MM OUTLET 45MM

# 600 / 750 / 900 / 1200mm