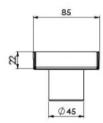

## PHOENIX FLAT CHANNEL DRAIN HG 75 X 750MM OUTLET 45MM

# 600 / 750 / 900 / 1200mm