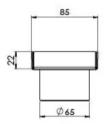

# **PHOENIX FLAT**

## PHOENIX FLAT CHANNEL DRAIN HG 75 X 600MM OUTLET 65MM





# 600 / 750 / 900 / 1200mm



### AVAILABLE IN



200-2113-51 Stainless Steel

### **INFORMATION**



### MAINTENANCE AND CARE:

- All surfaces should be cleaned with mild liquid detergent or soap and water.
- Do not use cream cleaners or citrus based cleaning products, as they are abrasive.
- Use of unsuitable cleaning agents may damage the surface.
- Any damage caused in this way will not be covered by warranty.

Please visit https://www.phoenixtapware.com.au/warranty to view the full warranty



While we aim to ensure the specifications shown are correct at time of printing, Phoenix Tapware reserves the right to make modifications without prior notice. Always use the physical product measurements for mark-ups and roughing-in as the line drawing shown may differ from the actual product over time. All measurements a