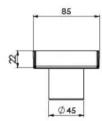

## PHOENIX FLAT CHANNEL DRAIN HG 75 X 600MM OUTLET 45MM

# 600 / 750 / 900 / 1200mm