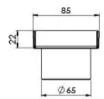

## PHOENIX FLAT CHANNEL DRAIN TI 75 X 1200MM OUTLET 65MM

# 600 / 750 / 900 / 1200mm