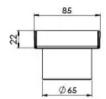

## PHOENIX FLAT CHANNEL DRAIN TI 75 X 900MM OUTLET 65MM

# 600 / 750 / 900 / 1200mm