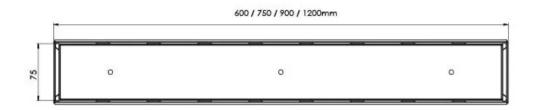

# PHOENIX FLAT

**PHOENIX** 

# PHOENIX FLAT CHANNEL DRAIN TI 75 X 900MM OUTLET 45MM









### AVAILABLE IN



200-1131-51 Stainless Steel

#### INFORMATION



## MAINTENANCE AND CARE:

- All surfaces should be cleaned with mild liquid detergent or soap and water.
- Do not use cream cleaners or citrus based cleaning products, as they are abrasive.
- Use of unsuitable cleaning agents may damage the surface.
- Any damage caused in this way will not be covered by warranty.

#### Please visit https://www.phoenixtapware.com.au/warranty to view the full warranty

While we aim to ensure the specifications shown are correct at time of printing, Phoenix Tapware reserves the right to make modifications without prior notice. Always use the physical product measurements for mark-ups and roughing-in as the line drawing shown may differ from the actual product over time. All measurements