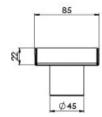

# PHOENIX FLAT

**PHOENIX** 

# PHOENIX FLAT CHANNEL DRAIN TI 75 X 900MM OUTLET 45MM









### AVAILABLE IN



200-1131-51 Stainless Steel

#### INFORMATION



## MAINTENANCE AND CARE:

- All surfaces should be cleaned with mild liquid detergent or soap and water.
- Do not use cream cleaners or citrus based cleaning products, as they are abrasive.
- Use of unsuitable cleaning agents may damage the surface.
- Any damage caused in this way will not be covered by warranty.

#### Please visit https://www.phoenixtapware.com.au/warranty to view the full warranty

While we aim to ensure the specifications shown are correct at time of printing, Phoenix Tapware reserves the right to make modifications without prior notice. Always use the physical product measurements for mark-ups and roughing-in as the line drawing shown may differ from the actual product over time. All measurements ar