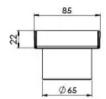

# **PHOENIX FLAT**

## PHOENIX FLAT CHANNEL DRAIN TI 75 X 750MM OUTLET 65MM





# 600 / 750 / 900 / 1200mm



### **AVAILABLE IN**



200-1123-51 Stainless Steel

### **INFORMATION**



### MAINTENANCE AND CARE:

- All surfaces should be cleaned with mild liquid detergent or soap and water.
- Do not use cream cleaners or citrus based cleaning products, as they are abrasive.
- Use of unsuitable cleaning agents may damage the surface.
- Any damage caused in this way will not be covered by warranty.

Please visit https://www.phoenixtapware.com.au/warranty to view the full warranty



While we aim to ensure the specifications shown are correct at time of printing, Phoenix Tapware reserves the right to make modifications without prior notice. Always use the physical product measurements for mark-ups and roughing-in as the line drawing shown may differ from the actual product over time. All measuremen