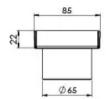

## PHOENIX FLAT CHANNEL DRAIN TI 75 X 600MM OUTLET 65MM

Please visit https://www.phoenixtapware.com.au/warranty to view the full warranty

While we aim to ensure the specifications shown are correct at time of printing, Phoenix Tapware reserves the right to make modifications without prior notice. Always use the physical product measurements for mark-ups and roughing-in as the line drawing shown may differ from the actual product over time. All measurements are shown in millimetres. Colours may vary from image shown.