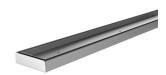

# PHOENIX FLAT CHANNEL DRAIN TI 75 X 600MM OUTLET 45MM

# 600 / 750 / 900 / 1200mm

Ø45

## **AVAILABLE IN**

200-1111-51 Stainless Steel