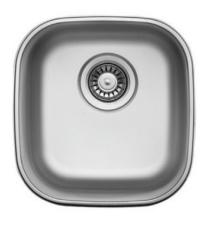

## Stainless steel sink, single bowl, undermount

- Silk finish
- \_ Designed for undermount installation
- Premium 304 grade stainless steel, 0.8 mm thick \_
- Easy to clean
- \_ Sound deadening Stainless steel designer basket waste

#### **Product details**

| SUMMARY   | Single bowl stainless steel sink, undermount |
|-----------|----------------------------------------------|
| MATERIAL  | 304 grade stainless steel, 0.8 mm thick      |
| WASTE     | Waste to rear of bowl, includes basket waste |
| OVERFLOW  | Optional overflow kit available              |
| BOWL SIZE | Inner 347 x 401 mm, 185 mm deep              |
| CAPACITY  | TBA litres                                   |
|           |                                              |