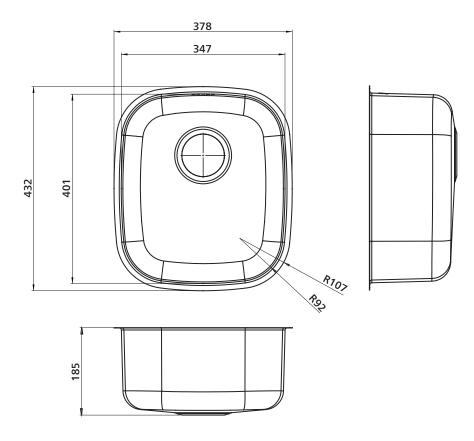

#### **Product details**

| SUMMARY   | Single bowl stainless steel sink, undermount |
|-----------|----------------------------------------------|
| MATERIAL  | 304 grade stainless steel, 0.8 mm thick      |
| WASTE     | Waste to rear of bowl, includes basket waste |
| OVERFLOW  | Optional overflow kit available              |
| BOWL SIZE | Inner 347 x 401 mm, 185 mm deep              |
| CAPACITY  | TBA litres                                   |
|           |                                              |

## Please note

- All measurements are in millimetres.
  Dimensions are nominal and subject to normal manufacturing variations.
  Always use the actual product to verify cutout.
- Use silicone sealant. Do not use epoxy type adhesives.
- Specifications may vary without notice as part of our continuous improvement practices.