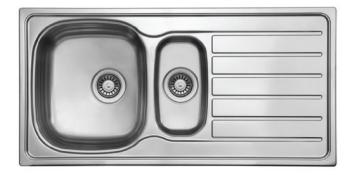

## Stainless steel sink, 1.5 bowls with drainer, abovemount

- Silk finish
- Designed for abovemount installation
- Premium 304 grade stainless steel, 0.8 mm thick
- Easy to clean
- Sound deadening Stainless steel designer basket waste