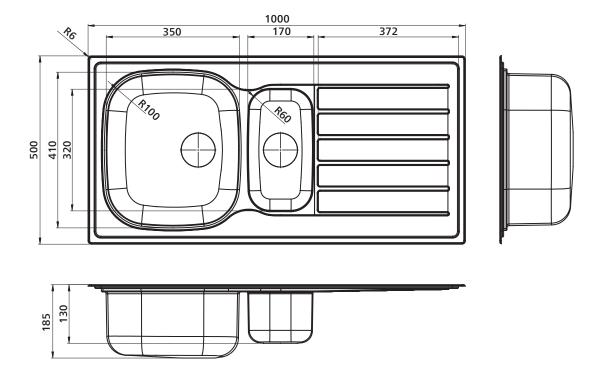

Large bowl: 350 x 410 mm, 185 mm deep BOWL SIZE

Small bowl: 170 x 320 mm, 130 mm deep

TBA litres each bowl CAPACITY

- All measurements are in millimetres.
  Dimensions are nominal and subject to normal manufacturing variations.
- Always use the actual product to verify cutout.
- Use silicone sealant. Do not use epoxy type adhesives.
- Specifications may vary without notice as part of our continuous improvement practices.