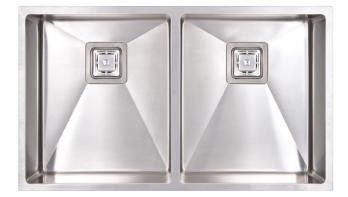

# Tetra 775

Collection: Fusion

# Sink art. Bold, minimalist aesthetic.

- · Handcrafted excellence
- Undermount or abovemount

Create an atmosphere of design excellence with a Tetra handcrafted stainless steel sink. Inspired by a strong reductive aesthetic, the Tetra series perfectly complements minimalist and contemporary architectural design. Superior  $\,$ edge finish means that Tetra sinks are suitable for abovemount or undermount installation.

- minimalist bold design, refined industrial aesthetic
- beautiful lines and  $\bar{\text{geometries}}$
- highest quality individually handcrafted
- designed for abovemount or undermount installation, superior edge finish 1.2mm thick premium 304 grade stainless steel
- sleek brushed satin finish
- deep, large capacity bowls
- easy to clean corners, 10mm radii
- sound deadening
- distinctive square basket waste