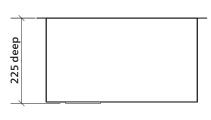

## **Product details**

Two bowls SUMMARY

Includes square basket waste WASTE

Each bowl 350 x 400 mm, 225 mm deep **BOWL SIZE** 

33 litres each bowl CAPACITY

ACCESSORIES A variety of accessories is available.