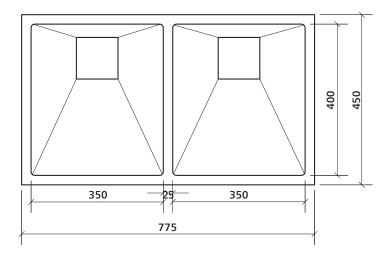

## **Product details**

Two bowls SUMMARY

Includes square basket waste WASTE

Each bowl 350 x 400 mm, 225 mm deep **BOWL SIZE** 

33 litres each bowl CAPACITY

ACCESSORIES A variety of accessories is available.