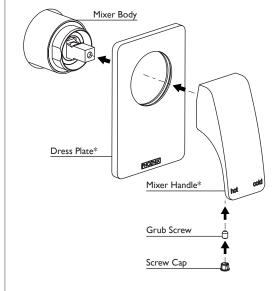

1

Mount the Mixer Body in place using the screws provided.

Ensure that Mixer Body is level.

2

Connect water supply and water outlet.

Test and check for leaks.

3

- a. Create a 54mm round hole in cement sheet and tiles.
- b. Remove the protective cover.
- c. Push on the Dress Plate onto the Mixer Body.
- d. Push on the Mixer Handle and fasten Grub Screw.
- e. Fit Screw Cap into position.