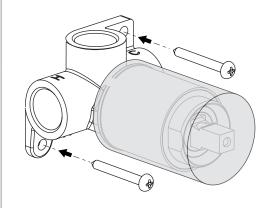

1

Mount the Mixer Body in place using the screws provided.

Ensure that Mixer Body is level.

2

Connect water supply and water outlet.

Test and check for leaks.

3

- a. Create a 54mm round hole in cement sheet and tiles.
- b. Remove the protective cover.
- c. Push on the Dress Plate onto the Mixer Body.
- d. Push on the Mixer Handle and fasten Grub Screw.
- e. Fit Screw Cap into position.