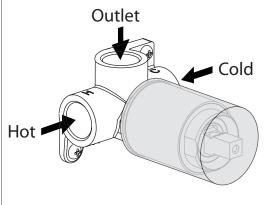

1

Mount the Mixer Body in place using the screws provided.

Ensure that Mixer Body is level.

2

Connect water supply and water outlet.

Test and check for leaks.

3

- a. Create a 54mm round hole in cement sheet and tiles.
- b. Remove the protective cover.
- c. Push on the Dress Plate onto the Mixer Body.
- d. Push on the Mixer Handle and fasten Grub Screw.
- e. Fit Screw Cap into position.