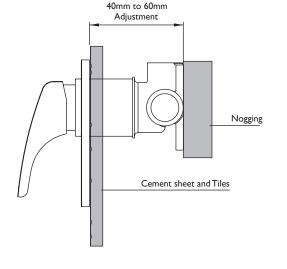

1

Mount the Mixer Body in place using the screws provided.

Ensure that Mixer Body is level.

2

Connect water supply and water outlet.

Test and check for leaks.

3

- a. Create a 54mm round hole in cement sheet and tiles.
- b. Remove the protective cover.
- c. Push on the Dress Plate onto the Mixer Body.
- d. Push on the Mixer Handle and fasten Grub Screw.
- e. Fit Screw Cap into position.