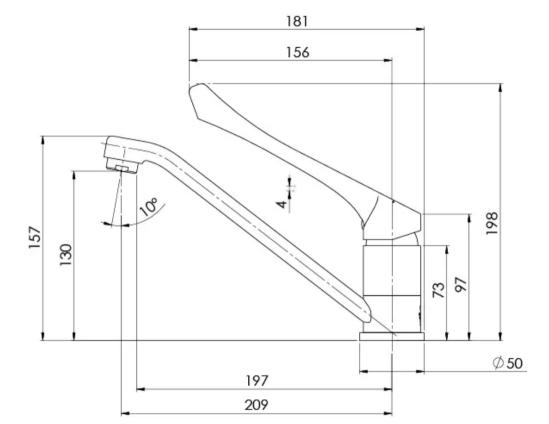

#### **INFORMATION**

Temperature Rating 1 - 75°C

Pressure Rating 150 - 500kPa

Please visit https://www.phoenixtapware.com.au/warranty to view the full warranty

While we aim to ensure the specifications shown are correct at time of printing, Phoenix Tapware reserves the right to make modifications without prior notice. Always use the physical product measurements for mark-ups and roughing-in as the line drawing shown may differ from the actual product over time. All measurements are shown in millimetres. Colours may vary from image shown.