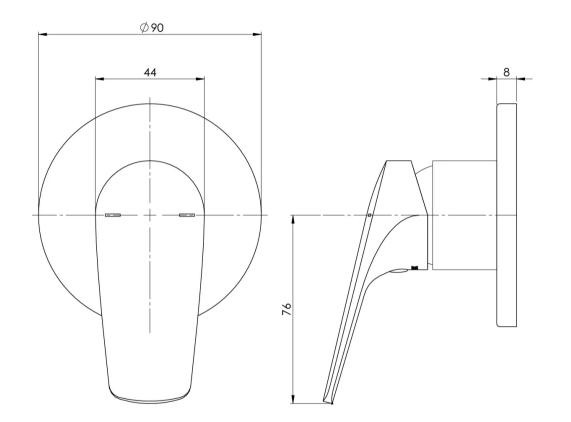

Please visit https://www.phoenixtapware.com.au/warranty to view the full warranty

While we aim to ensure the specifications shown are correct at time of printing, Phoenix Tapware reserves the right to make modifications without prior notice. Always use the physical product measurements for mark-ups and roughing-in as the line drawing shown may differ from the actual product over time. All measurements are shown in millimetres. Colours may vary from image shown.