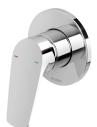

# IVY MKII

**PHOENIX** 

IVY MKII SHOWER / WALL MIXER TRIM KIT

# SPECIFICATIONS





## **AVAILABLE IN**



### INFORMATION

**Temperature Rating** 1 - 75°C

Pressure Rating 150 - 500kPa



#### MAINTENANCE AND CARE:

- All surfaces should be cleaned with mild liquid detergent or soap and water.

- Do not use cream cleaners or citrus based cleaning products, as they are abrasive.
- Use of unsuitable cleaning agents may damage the surface.
- Any damage caused in this way will not be covered by warranty.

Please visit https://www.phoenixtapware.com.au/warranty to view the full warranty

While we aim to ensure the specifications shown are correct at time of printing, Phoenix Tapware reserves the right to make modifications without prior notice. Always use the physical product measurements for mark-ups and roughing-in as the line drawing shown may differ from the actual pr