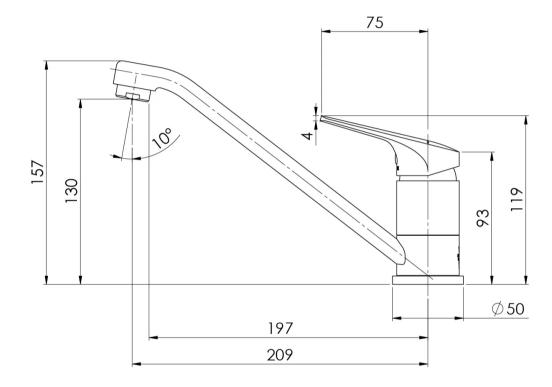

Please visit https://www.phoenixtapware.com.au/warranty to view the full warranty

While we aim to ensure the specifications shown are correct at time of printing, Phoenix Tapware reserves the right to make modifications without prior notice. Always use the physical product measurements for mark-ups and roughing-in as the line drawing shown may differ from the actual product over time. All measurements are shown in millimetres. Colours may vary from image shown.