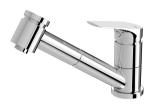

# **IVY MKII**

## IVY MKII PULL OUT SINK MIXER

#### **AVAILABLE IN**

154-7100-00 Chrome

154-7100-10 Matte Black