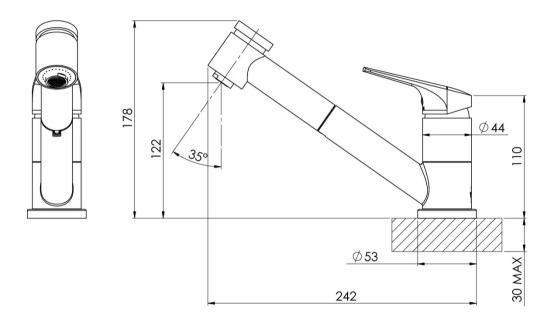

Please visit https://www.phoenixtapware.com.au/warranty to view the full warranty

While we aim to ensure the specifications shown are correct at time of printing, Phoenix Tapware reserves the right to make modifications without prior notice. Always use the physical product measurements for mark-ups and roughing-in as the line drawing shown may differ from the actual product over time. All measurements are shown in millimetres. Colours may vary from image shown.