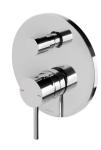

## PINA SHOWER / BATH DIVERTER MIXER TRIM KIT ONLY

#### **AVAILABLE IN**

153-7940-00 Chrome

153-7940-40 Brushed Nickel Matte Black

153-7940-10