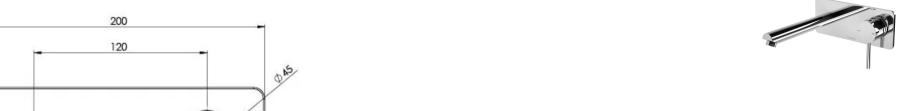

## PINA WALL BASIN / BATH MIXER SET 180MM TRIM KIT ONLY

PHOENIX

Ø8

196.70 189