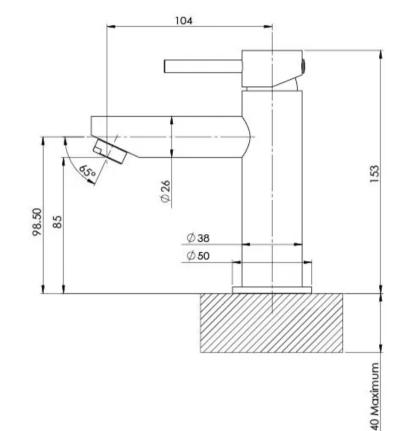

### **INFORMATION**

Temperature Rating 1 - 75°C

Pressure Rating 150 - 500kPa

Please visit https://www.phoenixtapware.com.au/warranty to view the full warranty

While we aim to ensure the specifications shown are correct at time of printing, Phoenix Tapware reserves the right to make modifications without prior notice. Always use the physical product measurements for mark-ups and roughing-in as the line drawing shown may differ from the actual product over time. All measurements are shown in millimetres. Colours may vary from image shown.