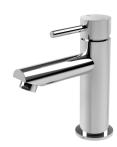

## PINA BASIN MIXER

### **AVAILABLE IN**

153-7700-00 Chrome

153-7700-40 Brushed Nickel Matte Black

153-7700-10