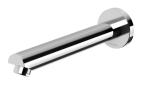

## PINA WALL BATH / BASIN OUTLET 180MM

#### **AVAILABLE IN**

153-7620-00 Chrome

153-7620-40 Brushed Nickel Matte Black

153-7620-10