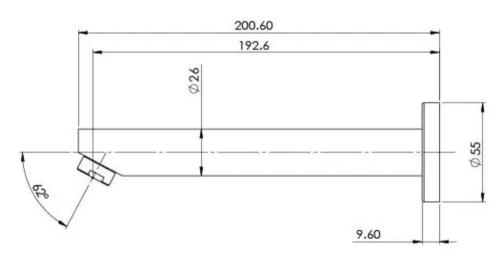

## PINA WALL BATH / BASIN OUTLET 180MM

Please visit https://www.phoenixtapware.com.au/warranty to view the full warranty

While we aim to ensure the specifications shown are correct at time of printing, Phoenix Tapware reserves the right to make modifications without prior notice. Always use the physical product measurements for mark-ups and roughing-in as the line drawing shown may differ from the actual product over time. All measurements are shown in millimetres. Colours may vary from image shown.