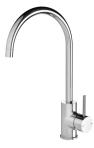

## **PINA**

### PINA SINK MIXER 200MM GOOSENECK







#### **AVAILABLE IN**



Chrome

153-7330-10 Brushed Nickel Matte Black

#### INFORMATION

**Temperature Rating** 1 - 75°C

Pressure Rating 150 - 500kPa



#### MAINTENANCE AND CARE:

- All surfaces should be cleaned with mild liquid detergent or soap and water.
- Do not use cream cleaners or citrus based cleaning products, as they are abrasive.
- Use of unsuitable cleaning agents may damage the surface.
- Any damage caused in this way will not be covered by warranty.

Please visit https://www.phoenixtapware.com.au/warranty to view the full warranty

While we aim to ensure the specifications shown are correct at time of printing, Phoenix Tapware reserves the right to make modifications without prior notice. Always use the physical product measurements for mark-ups and roughing-in as the