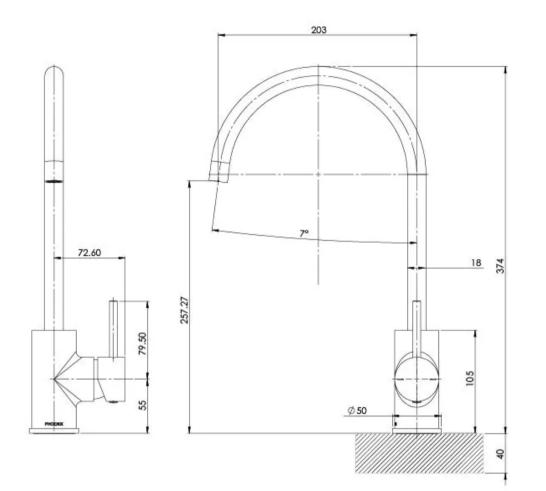

### PINA SINK MIXER 200MM GOOSENECK

#### INFORMATION

**Temperature Rating** 1 - 75°C

Pressure Rating 150 - 500kPa