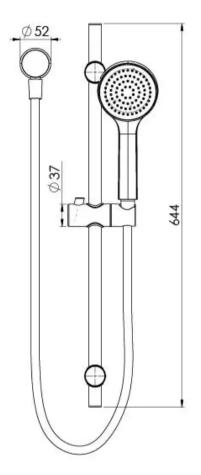

## PINA RAIL SHOWER

AS2485.1 Compliant Dual Check Valves

#### **INFORMATION**

Temperature Rating 1 - 75°C

Pressure Rating 150 - 500kPa