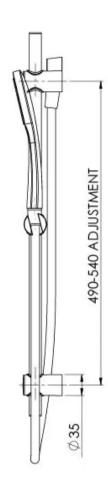

## PINA RAIL SHOWER

AS2485.1 Compliant Dual Check Valves

#### **INFORMATION**

Temperature Rating 1 - 75°C

Pressure Rating 150 - 500kPa