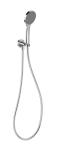

## **AVAILABLE IN**



Brushed Nickel Matte Black

## INFORMATION

**Temperature Rating** 1 - 75°C

Pressure Rating 150 - 500kPa



## MAINTENANCE AND CARE:

- All surfaces should be cleaned with mild liquid detergent or soap and water.
- Do not use cream cleaners or citrus based cleaning products, as they are abrasive.
- Use of unsuitable cleaning agents may damage the surface.
- Any damage caused in this way will not be covered by warranty.

Please visit https://www.phoenixtapware.com.au/warranty to view the full warranty

While we aim to ensure the specifications shown are correct at time of printing, Phoenix Tapware reserves the right to make modifications without prior notice. Always use the physical product measurements for mark-ups and roughing-in as the line drawing shown may dif