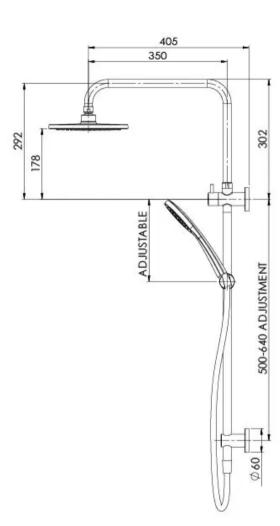

## PINA TWIN SHOWER

## **SPECIFICATIONS**

Please visit https://www.phoenixtapware.com.au/warranty to view the full warranty

While we aim to ensure the specifications shown are correct at time of printing, Phoenix Tapware reserves the right to make modifications without prior notice. Always use the physical product measurements for mark-ups and roughing-in as the line drawing shown may differ from the actual product over time. All measurements are shown in millimetres. Colours may vary from image shown.