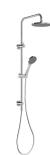

## PINA TWIN SHOWER

#### **AVAILABLE IN**

153-6500-00 Chrome

Brushed Nickel Matte Black