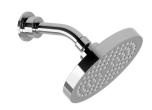

## AVAILABLE IN



## **INFORMATION**

Temperature Rating 1 - 75°C

Pressure Rating 150 - 500kPa





## MAINTENANCE AND CARE:

- All surfaces should be cleaned with mild liquid detergent or soap and water.
- Do not use cream cleaners or citrus based cleaning products, as they are abrasive.
- Use of unsuitable cleaning agents may damage the surface.
- Any damage caused in this way will not be covered by warranty.

Please visit https://www.phoenixtapware.com.au/warranty to view the full warranty



While we aim to ensure the specifications shown are correct at time of printing, Phoenix Tapware reserves the right to make modifications without prior notice. Always use the physical product measurements for mark-ups and roughing-in as the line drawing shown may differ from the actual prod