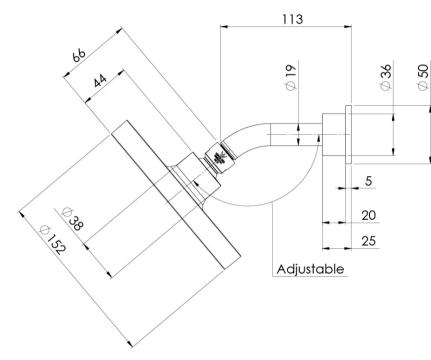

Please visit https://www.phoenixtapware.com.au/warranty to view the full warranty

While we aim to ensure the specifications shown are correct at time of printing, Phoenix Tapware reserves the right to make modifications without prior notice. Always use the physical product measurements for mark-ups and roughing-in as the line drawing shown may differ from the actual product over time. All measurements are shown in millimetres. Colours may vary from image shown.