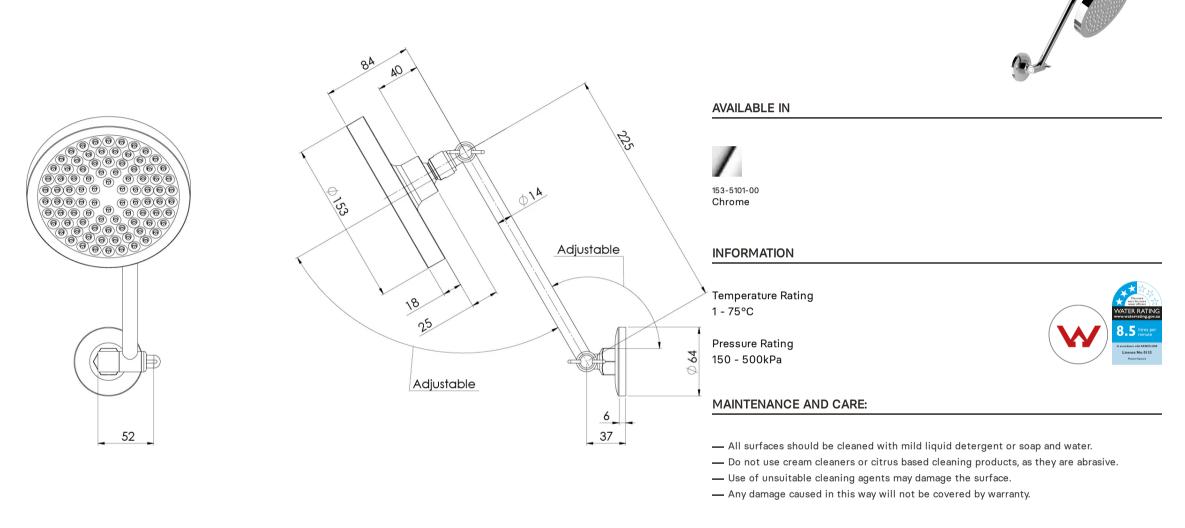

## Please visit https://www.phoenixtapware.com.au/warranty to view the full warranty

While we aim to ensure the specifications shown are correct at time of printing, Phoenix Tapware reserves the right to make modifications without prior notice. Always use the physical product measurements for mark-ups and roughing-in as the line drawing shown may differ from the actual product over time. All measurements are shown in millimetres. Colours may vary from image shown.