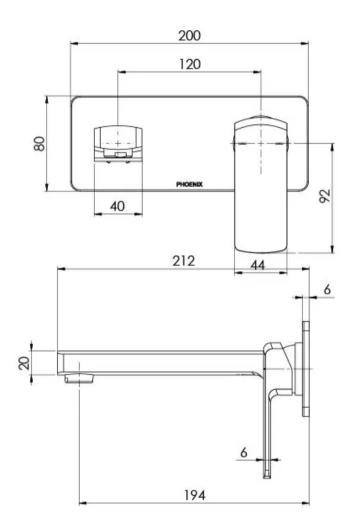

## TEVA WALL BASIN / BATH MIXER SET 200MM TRIM KIT ONLY

#### INFORMATION

Temperature Rating 1 - 75°C

Pressure Rating 150 - 500kPa