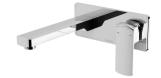

## TEVA WALL BASIN / BATH MIXER SET 200MM TRIM KIT ONLY







### **AVAILABLE IN**



#### INFORMATION

Temperature Rating 1 - 75°C

Pressure Rating 150 - 500kPa



#### MAINTENANCE AND CARE:

- All surfaces should be cleaned with mild liquid detergent or soap and water.
- Do not use cream cleaners or citrus based cleaning products, as they are abrasive.
- Use of unsuitable cleaning agents may damage the surface.
- Any damage caused in this way will not be covered by warranty.

Please visit https://www.phoenixtapware.com.au/warranty to view the full warranty

# **PHOENIX**

While we aim to ensure the specifications shown are correct at time of printing, Phoenix Tapware reserves the right to make modifications without prior notice. Always use the physical product measurements for mark-ups and roughing-in as the line drawing shown may differ from the