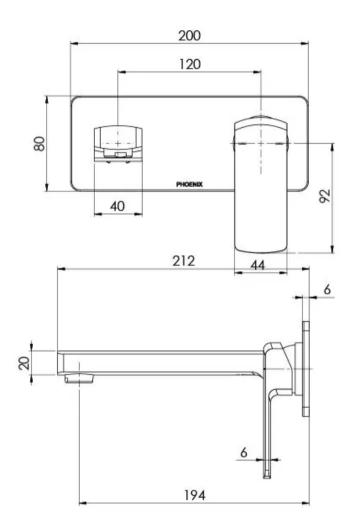

## TEVA WALL BASIN / BATH MIXER SET 200MM TRIM KIT ONLY

# **PHOENIX**

While we aim to ensure the specifications shown are correct at time of printing, Phoenix Tapware reserves the right to make modifications without prior notice. Always use the physical product measurements for mark-ups and roughing-in as the line drawing shown may differ from the actual product over time. All measurements are shown in millimetres. Colours may vary from image shown.