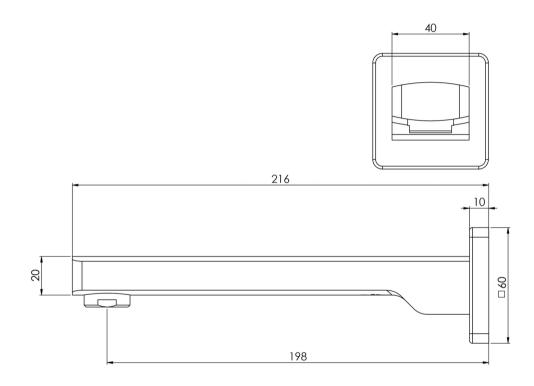

Please visit https://www.phoenixtapware.com.au/warranty to view the full warranty

While we aim to ensure the specifications shown are correct at time of printing, Phoenix Tapware reserves the right to make modifications without prior notice. Always use the physical product measurements for mark-ups and roughing-in as the line drawing shown may differ from the actual product over time. All measurements are shown in millimetres. Colours may vary from image shown.