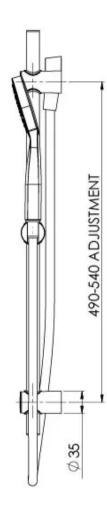

## TEVA RAIL SHOWER

#### **AVAILABLE IN**

152-6810-00 Chrome

152-6810-40 Brushed Nickel Matte Black

152-6810-10

Please visit https://www.phoenixtapware.com.au/warranty to view the full warranty

While we aim to ensure the specifications shown are correct at time of printing, Phoenix Tapware reserves the right to make modifications without prior notice. Always use the physical product measurements for mark-ups and roughing-in as the line drawing shown may differ from the actual product over time. All measurements are shown in millimetres. Colours may vary from image shown.