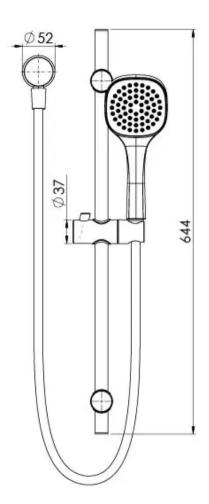

## TEVA RAIL SHOWER

#### **AVAILABLE IN**

152-6810-00 Chrome

152-6810-40 Brushed Nickel Matte Black

152-6810-10

Please visit https://www.phoenixtapware.com.au/warranty to view the full warranty

While we aim to ensure the specifications shown are correct at time of printing, Phoenix Tapware reserves the right to make modifications without prior notice. Always use the physical product measurements for mark-ups and roughing-in as the line drawing shown may differ from the actual product over time. All measurements are shown in millimetres. Colours may vary from image shown.