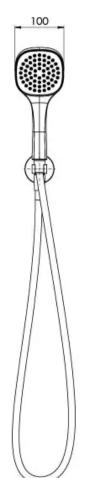

#### **AVAILABLE IN**

152-6610-00 Chrome

Brushed Nickel Matte Black

152-6610-10

#### **INFORMATION**

Temperature Rating 1 - 75°C

Pressure Rating 150 - 500kPa