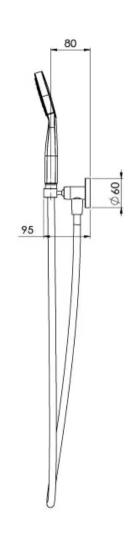

#### **AVAILABLE IN**

152-6610-00 Chrome

Brushed Nickel Matte Black

152-6610-10

#### **INFORMATION**

Temperature Rating 1 - 75°C

Pressure Rating 150 - 500kPa