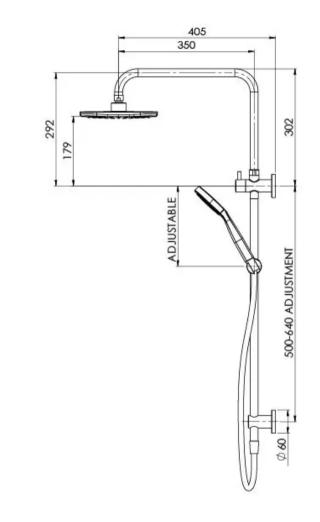

## **AVAILABLE IN**



Chrome

152-6500-10 Brushed Nickel Matte Black

## INFORMATION

**Temperature Rating** 1 - 75°C

Pressure Rating 150 - 500kPa



## MAINTENANCE AND CARE:

- All surfaces should be cleaned with mild liquid detergent or soap and water.
- Do not use cream cleaners or citrus based cleaning products, as they are abrasive.
- Use of unsuitable cleaning agents may damage the surface.
- Any damage caused in this way will not be covered by warranty.

Please visit https://www.phoenixtapware.com.au/warranty to view the full warranty

While we aim to ensure the specifications shown are correct at time of printing, Phoenix Tapware reserves the right to make modifications without prior notice. Always use the physical product measurements for mark-ups and roughing-in as the li