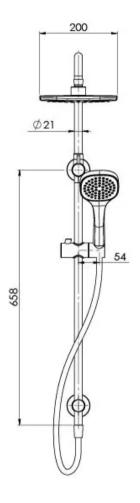

## **AVAILABLE IN**



Chrome

152-6500-10 Brushed Nickel Matte Black

## INFORMATION

**Temperature Rating** 1 - 75°C

Pressure Rating 150 - 500kPa



## MAINTENANCE AND CARE:

- All surfaces should be cleaned with mild liquid detergent or soap and water.
- Do not use cream cleaners or citrus based cleaning products, as they are abrasive.
- Use of unsuitable cleaning agents may damage the surface.
- Any damage caused in this way will not be covered by warranty.

Please visit https://www.phoenixtapware.com.au/warranty to view the full warranty

While we aim to ensure the specifications shown are correct at time of printing, Phoenix Tapware reserves the right to make modifications without prior notice. Always use the physical product measurements for mark-ups and roughing-in as the