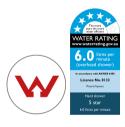

## **AVAILABLE IN**



Chrome

152-6500-10 Brushed Nickel Matte Black

## INFORMATION

**Temperature Rating** 1 - 75°C

Pressure Rating 150 - 500kPa



## MAINTENANCE AND CARE:

- All surfaces should be cleaned with mild liquid detergent or soap and water.
- Do not use cream cleaners or citrus based cleaning products, as they are abrasive.
- Use of unsuitable cleaning agents may damage the surface.
- Any damage caused in this way will not be covered by warranty.

Please visit https://www.phoenixtapware.com.au/warranty to view the full warranty

While we aim to ensure the specifications shown are correct at time of printing, Phoenix Tapware reserves the right to make modifications without prior notice. Always use the physical product measurements for mark-ups and roughing-in as the line drawing shown may differ from the actual product over time. All measurements are shown in millimetres. Colours may vary from image shown.

Ph: +61 3 9780