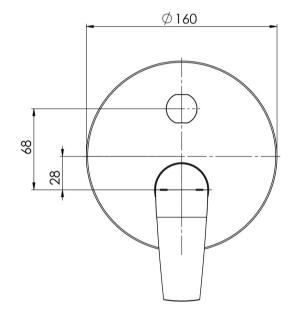

Please visit https://www.phoenixtapware.com.au/warranty to view the full warranty

While we aim to ensure the specifications shown are correct at time of printing, Phoenix Tapware reserves the right to make modifications without prior notice. Always use the physical product measurements for mark-ups and roughing-in as the line drawing shown may differ from the actual product over time. All measurements are shown in millimetres. Colours may vary from image shown.