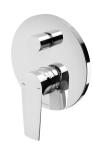

# **ARLO**

## ARLO SHOWER / BATH DIVERTER MIXER TRIM KIT ONLY









#### **AVAILABLE IN**









151-7940-00 Chrome

151-7940-40 Brushed Nickel Matte Black

151-7940-10

151-7940-12 Brushed Gold

### **INFORMATION**

Temperature Rating 1 - 75°C

Pressure Rating 150 - 500kPa





## **MAINTENANCE AND CARE:**

- All surfaces should be cleaned with mild liquid detergent or soap and water.
- Do not use cream cleaners or citrus based cleaning products, as they are abrasive.
- Use of unsuitable cleaning agents may damage the surface.
- Any damage caused in this way will not be covered by warranty.

Please visit https://www.phoenixtapware.com.au/warranty to view the full warranty



While we aim to ensure the specifications shown are correct at time of printing, Phoenix Tapware reserves the right to make modifications without prior notice. Always use the