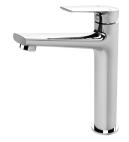

## INFORMATION

Chrome

Temperature Rating 1 - 75°C

Pressure Rating 150 - 500kPa