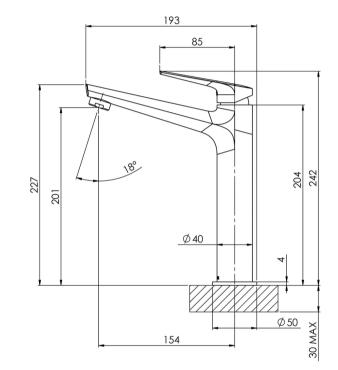

Please visit https://www.phoenixtapware.com.au/warranty to view the full warranty

While we aim to ensure the specifications shown are correct at time of printing, Phoenix Tapware reserves the right to make modifications without prior notice. Always use the physical product measurements for mark-ups and roughing-in as the line drawing shown may differ from the actual product over time. All measurements are shown in millimetres. Colours may vary from image shown.