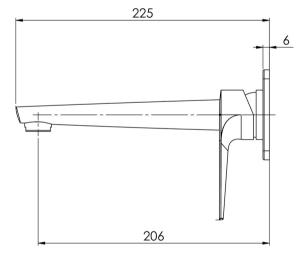

## ARLO WALL BASIN / BATH MIXER SET 200MM TRIM KIT ONLY

# **PHOENIX**

While we aim to ensure the specifications shown are correct at time of printing, Phoenix Tapware reserves the right to make modifications without prior notice. Always use the physical product measurements for mark-ups and roughing-in as the line drawing shown may differ from the actual product over time. All measurements are shown in millimetres. Colours may vary from image shown.