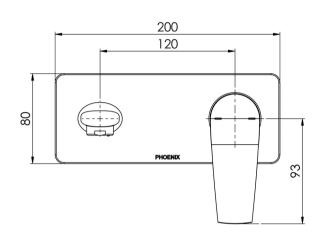

## ARLO WALL BASIN / BATH MIXER SET 200MM TRIM KIT ONLY

# **PHOENIX**

While we aim to ensure the specifications shown are correct at time of printing, Phoenix Tapware reserves the right to make modifications without prior notice. Always use the physical product measurements for mark-ups and roughing-in as the line drawing shown may differ from the actual product over time. All measurements are shown in millimetres. Colours may vary from image shown.