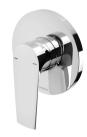

# ARLO SHOWER / WALL MIXER TRIM KIT ONLY

#### **AVAILABLE IN**

151-7805-00 Chrome

151-7805-40 Brushed Nickel Matte Black

151-7805-10

151-7805-12 Brushed Gold