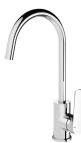

## ARLO SINK MIXER 200MM GOOSENECK

#### **AVAILABLE IN**

Chrome

151-7310-40

Brushed Nickel Matte Black

151-7310-10

Brushed Gold