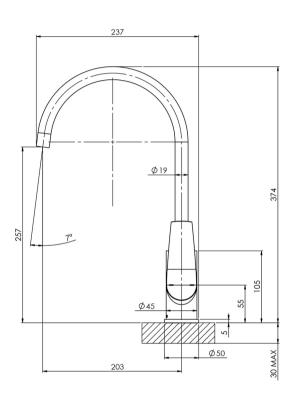

Please visit https://www.phoenixtapware.com.au/warranty to view the full warranty

While we aim to ensure the specifications shown are correct at time of printing, Phoenix Tapware reserves the right to make modifications without prior notice. Always use the physical product measurements for mark-ups and roughing-in as the line drawing shown may differ from the actual product over time. All measurements are shown in millimetres. Colours may vary from image shown.