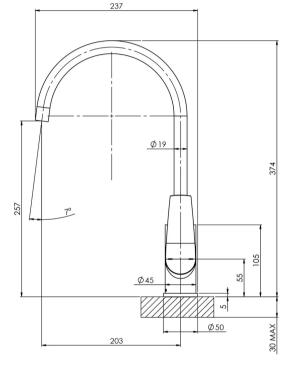

Please visit https://www.phoenixtapware.com.au/warranty to view the full warranty

While we aim to ensure the specifications shown are correct at time of printing, Phoenix Tapware reserves the right to make modifications without prior notice. Always use the physical product measurements for mark-ups and roughing-in as the line drawing shown may differ from the actual product over time. All measurements are shown in millimetres. Colours may vary from image shown.