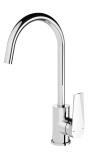

## ARLO ARLO SINK MIXER 200MM GOOSENECK

### SPECIFICATIONS









#### INFORMATION

Temperature Rating 1 - 75°C

Pressure Rating 150 - 500kPa



#### MAINTENANCE AND CARE:

- All surfaces should be cleaned with mild liquid detergent or soap and water.

- Do not use cream cleaners or citrus based cleaning products, as they are abrasive.
- Use of unsuitable cleaning agents may damage the surface.
- Any damage caused in this way will not be covered by warranty.

Please visit https://www.phoenixtapware.com.au/warranty to view the full warranty

While we aim to ensure the specifications shown are correct at time of printing, Phoenix Tapware reserves the right to make modifications without prior notice. Always use the physical product measurements for mark-ups and roughing-in as the line drawing shown may differ from the actual product over time. All m