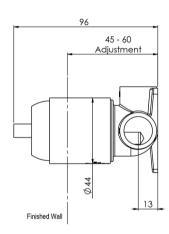

## BUILDERS WALL MIXER SET BREECH ONLY

Please visit https://www.phoenixtapware.com.au/warranty to view the full warranty

While we aim to ensure the specifications shown are correct at time of printing, Phoenix Tapware reserves the right to make modifications without prior notice. Always use the physical product measurements for mark-ups and roughing-in as the line drawing shown may differ from the actual product over time. All measurements are shown in millimetres. Colours may vary from image shown.