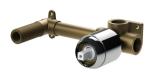

# **ARLO**

## BUILDERS WALL MIXER SET BREECH ONLY

## **AVAILABLE IN**

Chrome

150-7811-40 Brushed Nickel Matte Black

150-7811-10

Brushed Gold