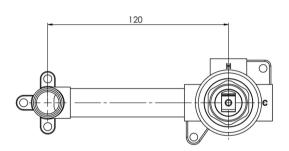

## BUILDERS WALL MIXER SET BREECH ONLY

Please visit https://www.phoenixtapware.com.au/warranty to view the full warranty

While we aim to ensure the specifications shown are correct at time of printing, Phoenix Tapware reserves the right to make modifications without prior notice. Always use the physical product measurements for mark-ups and roughing-in as the line drawing shown may differ from the actual product over time. All measurements are shown in millimetres. Colours may vary from image shown.