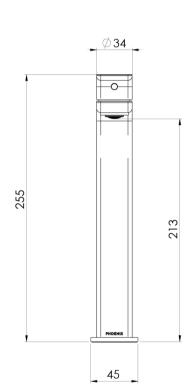

# GLOSS MKII VESSEL MIXER

Please visit https://www.phoenixtapware.com.au/warranty to view the full warranty

While we aim to ensure the specifications shown are correct at time of printing, Phoenix Tapware reserves the right to make modifications without prior notice. Always use the physical product measurements for mark-ups and roughing-in as the line drawing shown may differ from the actual product over time. All measurements are shown in millimetres. Colours may vary from image shown.