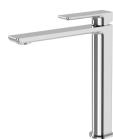

# **GLOSS MKII**

# GLOSS MKII VESSEL MIXER









#### **AVAILABLE IN**











Chrome

135-7900-40

Brushed Nickel Brushed Carbon Matte Black

135-7900-10

Brushed Gold

### **INFORMATION**

Temperature Rating

1 - 75°C

Pressure Rating 150 - 500kPa





## MAINTENANCE AND CARE:

- All surfaces should be cleaned with mild liquid detergent or soap and water.
- Do not use cream cleaners or citrus based cleaning products, as they are abrasive.
- Use of unsuitable cleaning agents may damage the surface.
- Any damage caused in this way will not be covered by warranty.

Please visit https://www.phoenixtapware.com.au/warranty to view the full warranty



While we aim to ensure the specifications shown are correct at time of printing, Phoenix Tapware reserves the right to make modifications without prior notice. Always use the physical