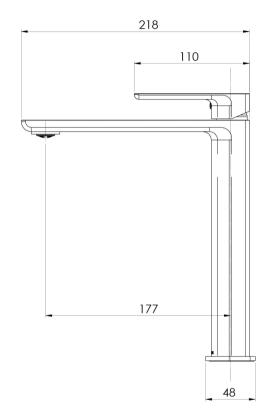

# GLOSS MKII VESSEL MIXER

Please visit https://www.phoenixtapware.com.au/warranty to view the full warranty

While we aim to ensure the specifications shown are correct at time of printing, Phoenix Tapware reserves the right to make modifications without prior notice. Always use the physical product measurements for mark-ups and roughing-in as the line drawing shown may differ from the actual product over time. All measurements are shown in millimetres. Colours may vary from image shown.