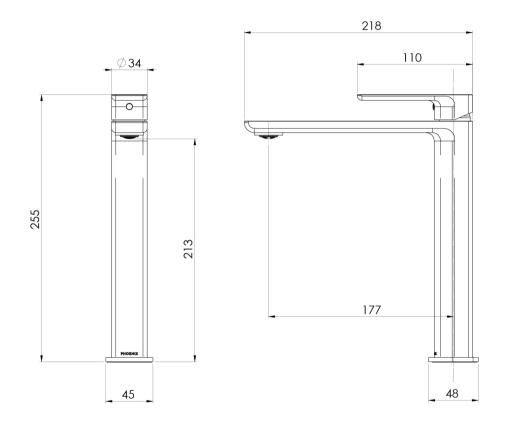

Please visit https://www.phoenixtapware.com.au/warranty to view the full warranty

While we aim to ensure the specifications shown are correct at time of printing, Phoenix Tapware reserves the right to make modifications without prior notice. Always use the physical product measurements for mark-ups and roughing-in as the line drawing shown may differ from the actual product over time. All measurements are shown in millimetres. Colours may vary from image shown.