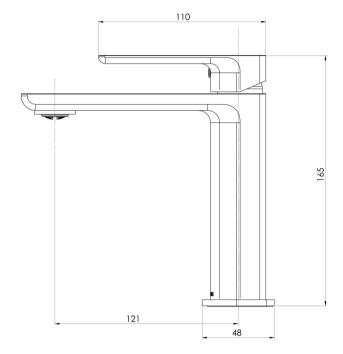

# GLOSS MKII BASIN MIXER

Please visit https://www.phoenixtapware.com.au/warranty to view the full warranty

While we aim to ensure the specifications shown are correct at time of printing, Phoenix Tapware reserves the right to make modifications without prior notice. Always use the physical product measurements for mark-ups and roughing-in as the line drawing shown may differ from the actual product over time. All measurements are shown in millimetres. Colours may vary from image shown.