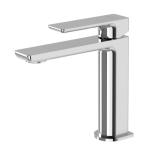

# GLOSS MKII BASIN MIXER

#### **AVAILABLE IN**

Chrome

135-7700-40

Brushed Nickel Brushed Carbon Matte Black

135-7700-10

135-7700-12 Brushed Gold